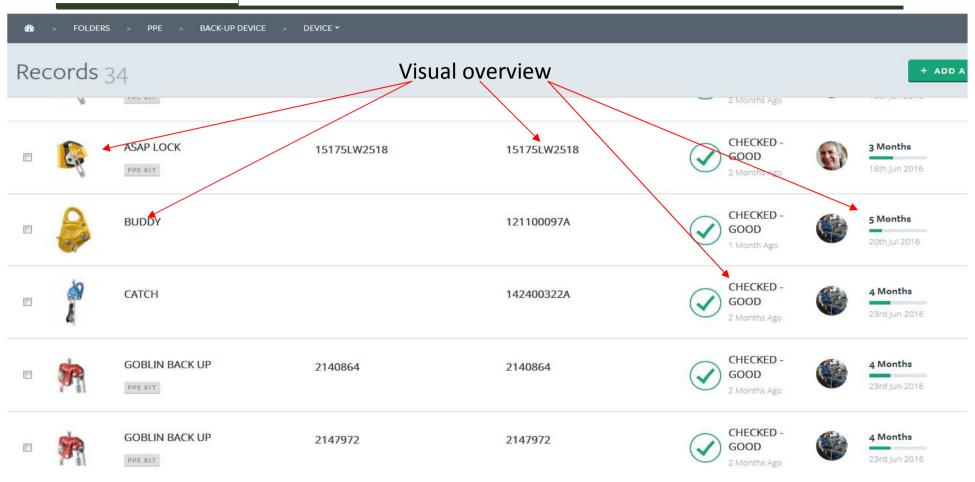

- PTS Medicals
- Pre employment and annual checks
- W@H Fit to climb
- D&A screening

- Xi Training have a proud history of providing and inspecting high quality PPE in the UK and internationally and provide a range of services for the inspection ad management of PPE with the aid of high level PPE management software and experienced competent PPE inspectors.
- The services that Xi Training provide are designed to comply with the 2009 HSE Standards for PPE and 1992 PPE equipment at work Regs. The suitable service level for your business depends wholly on what is required and Xi Training tailor services to meet internal requirements.

- PPE Management
- LOLER Management
- Inventory & Document Management
- Equipment Tracking Management

**12** 01524 736 510 info@xitraining.co.uk

- Cloud based
- Safe, secure & Protected
- Works on all devices
- IOS & Android Apps
- Works remotely and offline
- Automated reminders and notifications
- Weekly summary notifications
- Personalise your own TAG system
- Upload documentary evidence, photo & pdf etc

- Audit trail Activity log
- Customised files structures
- Personalise your team view and edit permissions
- 2D & 3D Bar code functionality
- RFID functionality

**1524 736 510** info@xitraining.co.uk

**1524 736 510** info@xitraining.co.uk