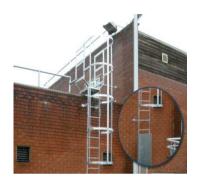

#### Provider of Arqiva approved training

- Tower climber
- Tower rescue
- Rooftop worker
- Radio frequency awareness

- Industrial climber
  - Fixed ladders/Platforms
    - Latchway
    - Railok
    - Cablock
- Rescue
  - Platforms and rest platforms
    - Standard Ladders
    - Hoop ladders
    - Off Fall arrest systems

This structure provides a safe training environment to gain exposure to monopole climb and rescue techniques.

Our new Multi functional Monopole has been designed and built to provide multi delegate training which includes 2 step peg systems, and Latchway and fixed ladder system and Latchway;

- Monopole Ladder climb and rescue from Latchway or lanyards
- Monopole step peg climb and rescue off a Latchway

- Do you have the correct training and procedures for rescuing a casualty from a retractable fall arrest block?
- Using standard climbing PPE and rescue kit we can teach you the necessary techniques and procedures to conduct rescue from this difficult scenario in a safe and timely manner.