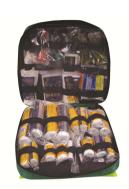

## **RESTRAINT KIT**

2 Point Full Body Harness

2 Metre Adjustable Lanyard

Rucksack

ONLY

£53.50 Each

KIT 6

- Fire Extinguisher
- Danger signage
- Spill kits
- First aid
- Eye wash
- Celox powders

- BS 8599 kits
- Emergency grab bags
- Hemostatic dressings powders and z Gauze
- Eye wash

- Keela
- Munro jacket
- Munro Sallopettes
- Genesis Fleece
- Belay Jacket

XI Training Height Safety Training, Equipment Supply & Kit Inspection