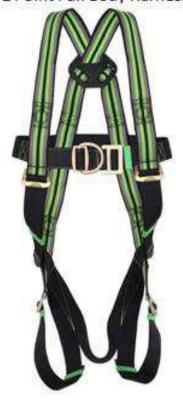

## **FALL ARREST KIT**

Rucksack

£60.85 Each

KIT 5

## **RESTRAINT KIT**

2 Point Full Body Harness

2 Metre Adjustable Lanyard

Rucksack

ONLY

£53.50 Each

KIT 6

- Fire Extinguisher
- Danger signage
- Spill kits
- First aid
- Eye wash
- Celox powders