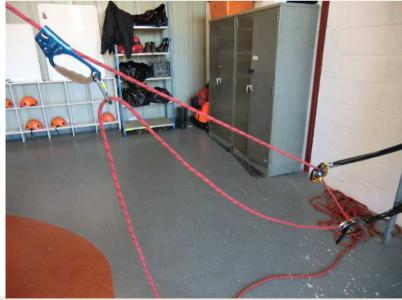

Our Multi functional rescue systems allows for;

- Descending a casualty
- Pick off a casualty
- Self evacuation
  - √ With personal PPE
  - ✓ Without PPE see photo

- BS 7985
  - 3 Day Course
    - L1 Operators
    - L2 Supervisors
    - 2 Day Refresher
- BS ISO 22846
  - 5 Day Course
    - L1 Operators
    - L2 Supervisors
    - 3 Day Refresher