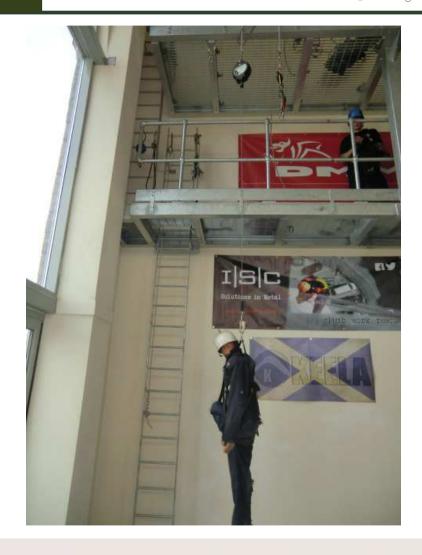

This structure provides a safe training environment to gain exposure to monopole climb and rescue techniques.

Our new Multi functional Monopole has been designed and built to provide multi delegate training which includes 2 step peg systems, and Latchway and fixed ladder system and Latchway;

- Monopole Ladder climb and rescue from Latchway or lanyards
- Monopole step peg climb and rescue off a Latchway

- Do you have the correct training and procedures for rescuing a casualty from a retractable fall arrest block?
- Using standard climbing PPE and rescue kit we can teach you the necessary techniques and procedures to conduct rescue from this difficult scenario in a safe and timely manner.

Our Multi functional rescue systems allows for;

- Descending a casualty
- Pick off a casualty
- Self evacuation
  - √ With personal PPE
  - ✓ Without PPE see photo

- BS 7985
  - 3 Day Course
    - L1 Operators
    - L2 Supervisors
    - 2 Day Refresher
- BS ISO 22846
  - 5 Day Course
    - L1 Operators
    - L2 Supervisors
    - 3 Day Refresher