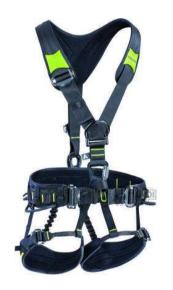

- Sealed rescue kits
  - Individual item serial I'D
  - Document pocket
  - Available with vacuum liner

- Lift Kit
  - Rope length of your choice
  - 1 T Slings
  - Strops
  - Anchor Karabiners
  - Self breaking pulley
  - Lifting pulleys
  - I'D Descender
  - Hand jammer
  - Karabiner

- Latchway Trolley
  - Refurbishment service
- Railok Trolley
  - Refurbishment service

- **Gas Testers**
- S Cape sets
- Harnesses

Confined space tripod and winch system

- Edelrid
  - Vertik
  - Flex tower
  - Core
  - New Ultra light helmet

- Petzl
  - Rope
  - Harness
  - New Ultra light helmet

 Kratos Safety offer a superb range of high quality value for money products.