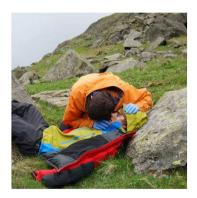

Our Multi functional rescue systems allows for;

- Descending a casualty
- Pick off a casualty
- Self evacuation
  - √ With personal PPE
  - ✓ Without PPE see photo

- BS 7985
  - 3 Day Course
    - L1 Operators
    - L2 Supervisors
    - 2 Day Refresher
- BS ISO 22846
  - 5 Day Course
    - L1 Operators
    - L2 Supervisors
    - 3 Day Refresher