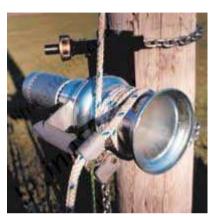

This structure provides a safe training environment to gain exposure to monopole climb and rescue techniques.

Our new Multi functional Monopole has been designed and built to provide multi delegate training which includes 2 step peg systems, and Latchway and fixed ladder system and Latchway;

- Monopole Ladder climb and rescue from Latchway or lanyards
- Monopole step peg climb and rescue off a Latchway

- Do you have the correct training and procedures for rescuing a casualty from a retractable fall arrest block?
- Using standard climbing PPE and rescue kit we can teach you the necessary techniques and procedures to conduct rescue from this difficult scenario in a safe and timely manner.