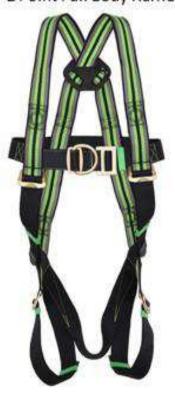

## **RESTRAINT KIT**

2 Point Full Body Harness

2 Metre Adjustable Lanyard

Rucksack

ONLY

£53.50 Each

KIT 6

- Fire Extinguisher
- Danger signage
- Spill kits
- First aid
- Eye wash
- Celox powders