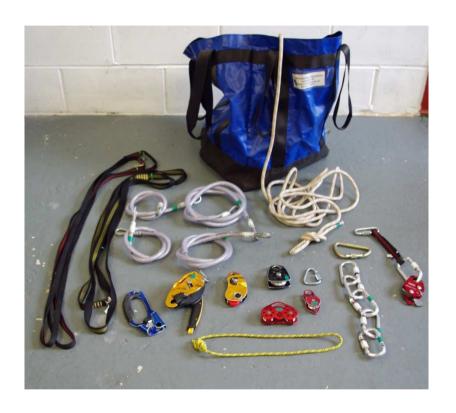

#### Our Company

Xi Training also offer a comprehensive range of working at height, rescue and HSG 33 roof work training also we provide **British standard BS ISO 22846 code of practice and 7985:2013 rope access training courses**, for customers requiring rope access skills. We also supply all your **rope access PPE and kit needs**.

We also supply **climb and rigging PPE equipment**, and we can offer a fully managed
PPE Inspection service to comply with health
and safety standards and health and safety law.

- PTS Medicals
- Pre employment and annual checks
- W@H Fit to climb
- D&A screening

- Xi Training have a proud history of providing and inspecting high quality PPE in the UK and internationally and provide a range of services for the inspection ad management of PPE with the aid of high level PPE management software and experienced competent PPE inspectors.
- The services that Xi Training provide are designed to comply with the 2009 HSE Standards for PPE and 1992 PPE equipment at work Regs. The suitable service level for your business depends wholly on what is required and Xi Training tailor services to meet internal requirements.