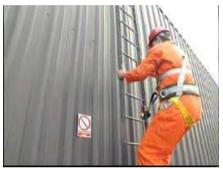

### Our Training

- Harness training
- We provide high structure climb and rescue courses
- Rooftop worker, evacuation and rescue courses
- Fixed/Temporary training and rescue
- We can also develop bespoke courses to suit your need and requirements

- 2 Day Course
- The Law and PPE regulations
- Documentation
- Inspection Techniques

- Regulations
- British standards
- Inspection
- Documentation
- Certification
  - Fit to climb

- Working @height Legislation
- PPE
- Fall arrest systems
- Temporary fall arrest systems
- Ladder Climbing techniques
- Suspension trauma
- Ladder rescue techniques