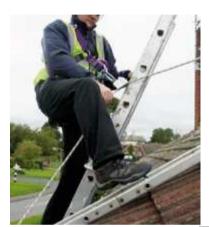

- Confined Space Awareness
- Confined Space Vessel entry
- Compressed Air Breathing Apparatus
- Confined space with airline Breathing Apparatus
- Confined Space With Full Breathing Apparatus

- Temporary ladder training
- Ladder
  - How to use it
  - How to look after it
  - Sensible safety procedures

- 2 Day Course
- The Law and PPE regulations
- Documentation
- Inspection Techniques

- Regulations
- British standards
- Inspection
- Documentation
- Certification
  - Fit to climb

- Working @height Legislation
- PPE
- Fall arrest systems
- Temporary fall arrest systems
- Ladder Climbing techniques
- Suspension trauma
- Ladder rescue techniques