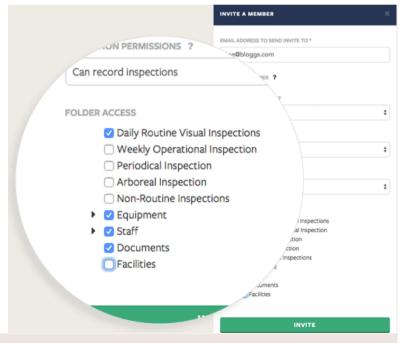

- PPE Management
- LOLER Management
- Inventory & Document Management
- Equipment Tracking Management

**12** 01524 736 510 info@xitraining.co.uk

- Cloud based
- Safe, secure & Protected
- Works on all devices
- IOS & Android Apps
- Works remotely and offline
- Automated reminders and notifications
- Weekly summary notifications
- Personalise your own TAG system
- Upload documentary evidence, photo & pdf etc

- Audit trail Activity log
- Customised files structures
- Personalise your team view and edit permissions
- 2D & 3D Bar code functionality
- RFID functionality

**1524 736 510** info@xitraining.co.uk

**1524 736 510** info@xitraining.co.uk

### RFID functionality

- As a independent Kit & PPE supplier
   Xitraining are in a unique position to offer impartial recommendations as to the most suitable products in the market place.
- No preference just value for money to suit your needs and requirements.