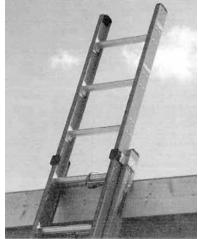

- Confined Space Awareness
- Confined Space Vessel entry
- Compressed Air Breathing Apparatus
- Confined space with airline Breathing Apparatus
- Confined Space With Full Breathing Apparatus

- Temporary ladder training
- Ladder
  - How to use it
  - How to look after it
  - Sensible safety procedures