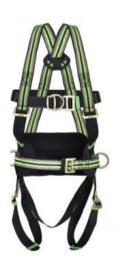

## **RESTRAINT KIT**

2 Point Full Body Harness

2 Metre Adjustable Lanyard

Rucksack

ONLY

£53.50 Each

KIT 6

- Fire Extinguisher
- Danger signage
- Spill kits
- First aid
- Eye wash
- Celox powders