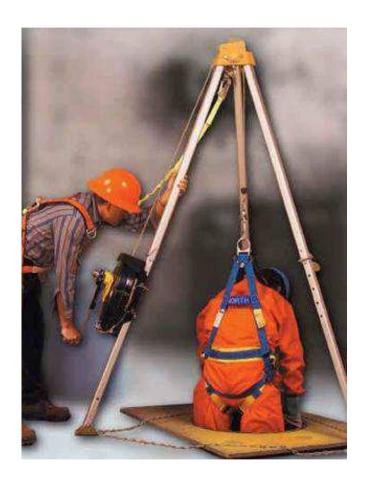

- Latchway Trolley
  - Refurbishment service
- Railok Trolley
  - Refurbishment service

- **Gas Testers**
- S Cape sets
- Harnesses

Confined space tripod and winch system

- Edelrid
  - Vertik
  - Flex tower
  - Core
  - New Ultra light helmet