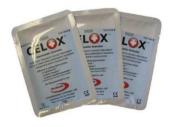

## **RESTRAINT KIT**

2 Point Full Body Harness

2 Metre Adjustable Lanyard

Rucksack

ONLY

£53.50 Each

KIT 6

- Fire Extinguisher
- Danger signage
- Spill kits
- First aid
- Eye wash
- Celox powders

- BS 8599 kits
- Emergency grab bags
- Hemostatic dressings powders and z Gauze
- Eye wash

- Keela
- Munro jacket
- Munro Sallopettes
- Genesis Fleece
- Belay Jacket

XI Training Height Safety Training, Equipment Supply & Kit Inspection