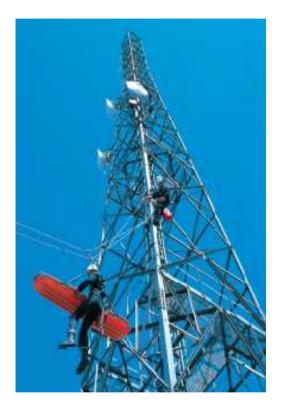

#### Provider of Arqiva approved training

- Tower climber
- Tower rescue
- Rooftop worker
- Radio frequency awareness

- Industrial climber
  - Fixed ladders/Platforms
    - Latchway
    - Railok
    - Cablock
- Rescue
  - Platforms and rest platforms
    - Standard Ladders
    - Hoop ladders
    - Off Fall arrest systems

This structure provides a safe training environment to gain exposure to monopole climb and rescue techniques.

Our new Multi functional Monopole has been designed and built to provide multi delegate training which includes 2 step peg systems, and Latchway and fixed ladder system and Latchway;

- Monopole Ladder climb and rescue from Latchway or lanyards
- Monopole step peg climb and rescue off a Latchway

- Do you have the correct training and procedures for rescuing a casualty from a retractable fall arrest block?
- Using standard climbing PPE and rescue kit we can teach you the necessary techniques and procedures to conduct rescue from this difficult scenario in a safe and timely manner.