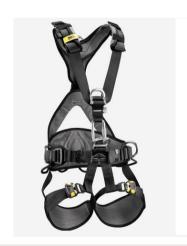

## **RESTRAINT KIT**

2 Point Full Body Harness

2 Metre Adjustable Lanyard

Rucksack

ONLY

£53.50 Each

KIT 6

- Fire Extinguisher
- Danger signage
- Spill kits
- First aid
- Eye wash
- Celox powders