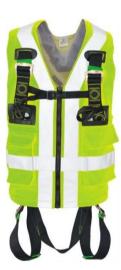

## **RESTRAINT KIT**

2 Point Full Body Harness

2 Metre Adjustable Lanyard

Rucksack

ONLY

£53.50 Each

KIT 6

- Fire Extinguisher
- Danger signage
- Spill kits
- First aid
- Eye wash
- Celox powders

- BS 8599 kits
- Emergency grab bags
- Hemostatic dressings powders and z Gauze
- Eye wash

- Keela
- Munro jacket
- Munro Sallopettes
- Genesis Fleece
- Belay Jacket

XI Training Height Safety Training, Equipment Supply & Kit Inspection