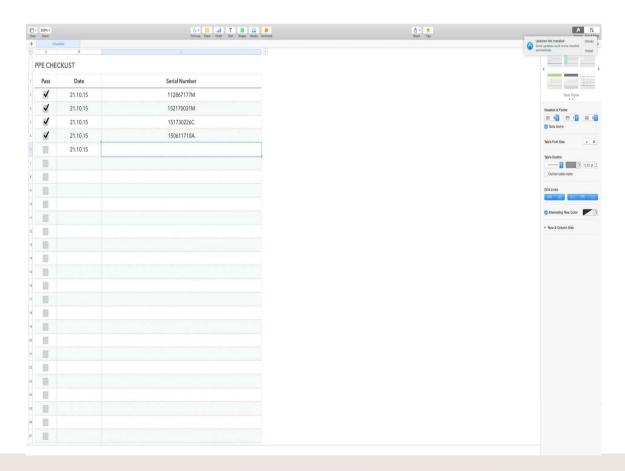

- PTS Medicals
- Pre employment and annual checks
- W@H Fit to climb
- D&A screening

- Xi Training have a proud history of providing and inspecting high quality PPE in the UK and internationally and provide a range of services for the inspection ad management of PPE with the aid of high level PPE management software and experienced competent PPE inspectors.
- The services that Xi Training provide are designed to comply with the 2009 HSE Standards for PPE and 1992 PPE equipment at work Regs. The suitable service level for your business depends wholly on what is required and Xi Training tailor services to meet internal requirements.

- The Aim of the Gold PPE service is to provide clients with a more thorough service for inspecting PPE under the 2009 HSE Standards for PPE and 1992 PPE equipment at work Regs.
- PPE will be inspected, individually logged, allocated on our PPE management system and custom reporting will be available on reasonable request.
- Any PPE can be inspected and clients are not required to commit to a service period.
- Clients have the option to allow Xi Training to manage the replacement of expired / damaged PPE items.