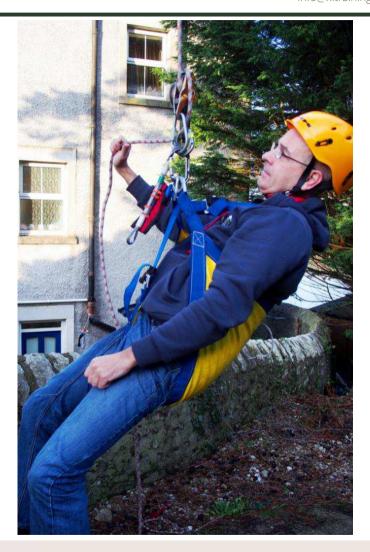

### Our Training

- Harness training
- We provide high structure climb and rescue courses
- Rooftop worker, evacuation and rescue courses
- Fixed/Temporary training and rescue
- We can also develop bespoke courses to suit your need and requirements

This structure provides a safe training environment to gain exposure to monopole climb and rescue techniques.

Our new Multi functional Monopole has been designed and built to provide multi delegate training which includes 2 step peg systems, and Latchway and fixed ladder system and Latchway;

- Monopole Ladder climb and rescue from Latchway or lanyards
- Monopole step peg climb and rescue off a Latchway

- Do you have the correct training and procedures for rescuing a casualty from a retractable fall arrest block?
- Using standard climbing PPE and rescue kit we can teach you the necessary techniques and procedures to conduct rescue from this difficult scenario in a safe and timely manner.

Our Multi functional rescue systems allows for;

- Descending a casualty
- Pick off a casualty
- Self evacuation
  - √ With personal PPE
  - ✓ Without PPE see photo

- BS 7985
  - 3 Day Course
    - L1 Operators
    - L2 Supervisors
    - 2 Day Refresher
- BS ISO 22846
  - 5 Day Course
    - L1 Operators
    - L2 Supervisors
    - 3 Day Refresher