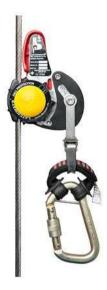

- Monopole Ladder climb and rescue from Latchway or lanyards
- Monopole step peg climb and rescue off a Latchway

- Do you have the correct training and procedures for rescuing a casualty from a retractable fall arrest block?
- Using standard climbing PPE and rescue kit we can teach you the necessary techniques and procedures to conduct rescue from this difficult scenario in a safe and timely manner.

Our Multi functional rescue systems allows for;

- Descending a casualty
- Pick off a casualty
- Self evacuation
  - √ With personal PPE
  - ✓ Without PPE see photo

- BS 7985
  - 3 Day Course
    - L1 Operators
    - L2 Supervisors
    - 2 Day Refresher
- BS ISO 22846
  - 5 Day Course
    - L1 Operators
    - L2 Supervisors
    - 3 Day Refresher