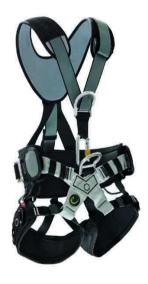

### Our Training

- Harness training
- We provide high structure climb and rescue courses
- Rooftop worker, evacuation and rescue courses
- Fixed/Temporary training and rescue
- We can also develop bespoke courses to suit your need and requirements

#### Provider of Arqiva approved training

- Tower climber
- Tower rescue
- Rooftop worker
- Radio frequency awareness

- Industrial climber
  - Fixed ladders/Platforms
    - Latchway
    - Railok
    - Cablock
- Rescue
  - Platforms and rest platforms
    - Standard Ladders
    - Hoop ladders
    - Off Fall arrest systems

This structure provides a safe training environment to gain exposure to monopole climb and rescue techniques.

Our new Multi functional Monopole has been designed and built to provide multi delegate training which includes 2 step peg systems, and Latchway and fixed ladder system and Latchway;