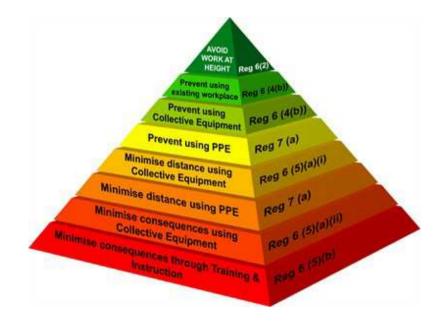

- Legal background to risk assessment
- The key components of a risk assessment necessary to make it suitable and efficient
- Hazard and risk
- 5 steps to risk assessment
- Different types of risk assessment
- Risk assessment proforma
- Hierarchy of risk control
- Site specific or generic
- Method statement and/or risk assessment
- Practical risk assessment
- Managing the risk assessment process