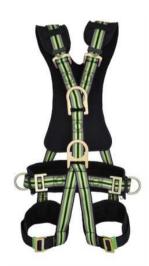

## **FALL ARREST KIT**

Rucksack

£60.85 Each

KIT 5

## **RESTRAINT KIT**

2 Point Full Body Harness

2 Metre Adjustable Lanyard

Rucksack

ONLY

£53.50 Each

KIT 6

- Fire Extinguisher
- Danger signage
- Spill kits
- First aid
- Eye wash
- Celox powders