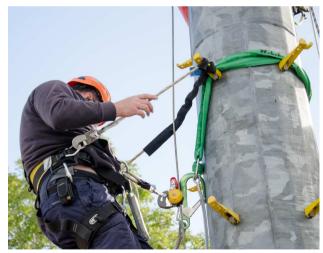

This structure provides a safe training environment to gain exposure to monopole climb and rescue techniques.

Our new Multi functional Monopole has been designed and built to provide multi delegate training which includes 2 step peg systems, and Latchway and fixed ladder system and Latchway;

- Monopole Ladder climb and rescue from Latchway or lanyards
- Monopole step peg climb and rescue off a Latchway

- Do you have the correct training and procedures for rescuing a casualty from a retractable fall arrest block?
- Using standard climbing PPE and rescue kit we can teach you the necessary techniques and procedures to conduct rescue from this difficult scenario in a safe and timely manner.