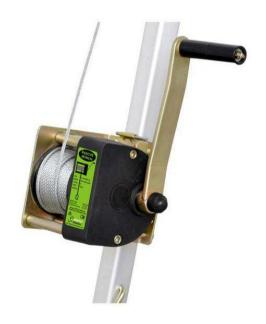

- Latchway Trolley
  - Refurbishment service
- Railok Trolley
  - Refurbishment service

- **Gas Testers**
- S Cape sets
- Harnesses

Confined space tripod and winch system

- Edelrid
  - Vertik
  - Flex tower
  - Core
  - New Ultra light helmet