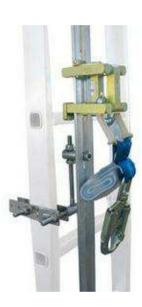

- Confined Space Awareness
- Confined Space Vessel entry
- Compressed Air Breathing Apparatus
- Confined space with airline Breathing Apparatus
- Confined Space With Full Breathing Apparatus

- Temporary ladder training
- Ladder
  - How to use it
  - How to look after it
  - Sensible safety procedures

- 2 Day Course
- The Law and PPE regulations
- Documentation
- Inspection Techniques

- Regulations
- British standards
- Inspection
- Documentation
- Certification
  - Fit to climb

- Working @height Legislation
- PPE
- Fall arrest systems
- Temporary fall arrest systems
- Ladder Climbing techniques
- Suspension trauma
- Ladder rescue techniques