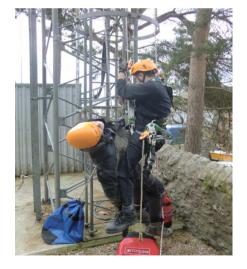

Our Multi functional rescue systems allows for;

- Descending a casualty
- Pick off a casualty
- Self evacuation
  - √ With personal PPE
  - ✓ Without PPE see photo

- BS 7985
  - 3 Day Course
    - L1 Operators
    - L2 Supervisors
    - 2 Day Refresher
- BS ISO 22846
  - 5 Day Course
    - L1 Operators
    - L2 Supervisors
    - 3 Day Refresher