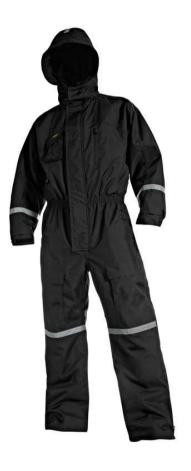

- BS 8599 kits
- Emergency grab bags
- Hemostatic dressings powders and z Gauze
- Eye wash

- Keela
- Munro jacket
- Munro Sallopettes
- Genesis Fleece
- Belay Jacket

XI Training Height Safety Training, Equipment Supply & Kit Inspection