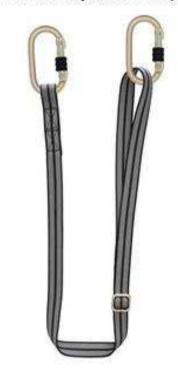

## **RESTRAINT KIT**

2 Point Full Body Harness

2 Metre Adjustable Lanyard

Rucksack

ONLY

£53.50 Each

KIT 6

- Fire Extinguisher
- Danger signage
- Spill kits
- First aid
- Eye wash
- Celox powders