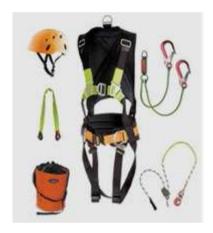

## **FALL ARREST KIT**

Rucksack

£60.85 Each

KIT 5

## **RESTRAINT KIT**

2 Point Full Body Harness

2 Metre Adjustable Lanyard

Rucksack

ONLY

£53.50 Each

KIT 6

- Fire Extinguisher
- Danger signage
- Spill kits
- First aid
- Eye wash
- Celox powders