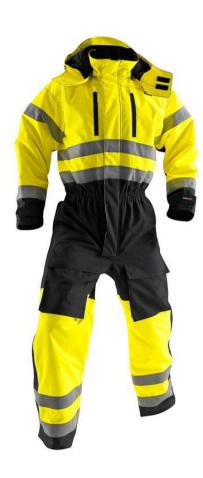

- BS 8599 kits
- Emergency grab bags
- Hemostatic dressings powders and z Gauze
- Eye wash

- Keela
- Munro jacket
- Munro Sallopettes
- Genesis Fleece
- Belay Jacket

XI Training Height Safety Training, Equipment Supply & Kit Inspection