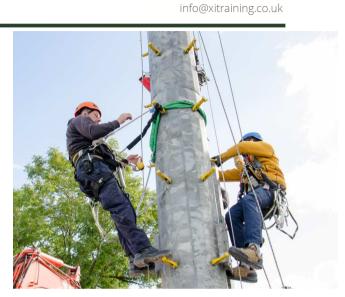

This structure provides a safe training environment to gain exposure to monopole climb and rescue techniques.

Our new Multi functional Monopole has been designed and built to provide multi delegate training which includes 2 step peg systems, and Latchway and fixed ladder system and Latchway;

- Monopole Ladder climb and rescue from Latchway or lanyards
- Monopole step peg climb and rescue off a Latchway

- Do you have the correct training and procedures for rescuing a casualty from a retractable fall arrest block?
- Using standard climbing PPE and rescue kit we can teach you the necessary techniques and procedures to conduct rescue from this difficult scenario in a safe and timely manner.