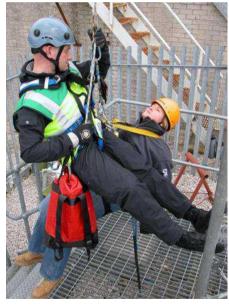

Our Multi functional rescue systems allows for;

- Descending a casualty
- Pick off a casualty
- Self evacuation
  - √ With personal PPE
  - ✓ Without PPE see photo

- BS 7985
  - 3 Day Course
    - L1 Operators
    - L2 Supervisors
    - 2 Day Refresher
- BS ISO 22846
  - 5 Day Course
    - L1 Operators
    - L2 Supervisors
    - 3 Day Refresher