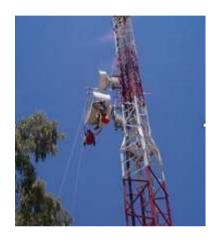

This structure provides a safe training environment to gain exposure to monopole climb and rescue techniques.

Our new Multi functional Monopole has been designed and built to provide multi delegate training which includes 2 step peg systems, and Latchway and fixed ladder system and Latchway;

- Monopole Ladder climb and rescue from Latchway or lanyards
- Monopole step peg climb and rescue off a Latchway

- Do you have the correct training and procedures for rescuing a casualty from a retractable fall arrest block?
- Using standard climbing PPE and rescue kit we can teach you the necessary techniques and procedures to conduct rescue from this difficult scenario in a safe and timely manner.