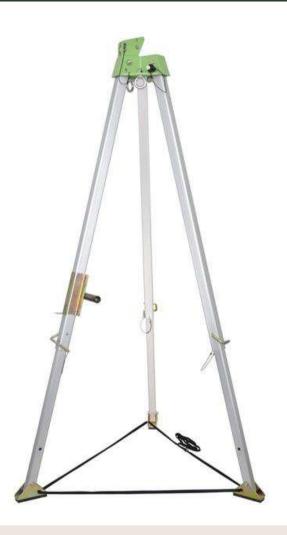

- Latchway Trolley
  - Refurbishment service
- Railok Trolley
  - Refurbishment service

- **Gas Testers**
- S Cape sets
- Harnesses

Confined space tripod and winch system

- Edelrid
  - Vertik
  - Flex tower
  - Core
  - New Ultra light helmet