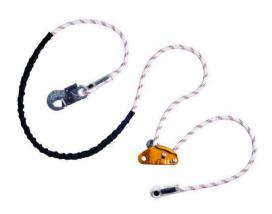

s and requirements.



































- Sealed rescue kits
  - Individual item serial I'D
  - Document pocket
  - Available with vacuum liner

























- Lift Kit
  - Rope length of your choice
  - 1 T Slings
  - Strops
  - Anchor Karabiners
  - Self breaking pulley
  - Lifting pulleys
  - I'D Descender
  - Hand jammer
  - Karabiner























- Latchway Trolley
  - Refurbishment service
- Railok Trolley
  - Refurbishment service

























- **Gas Testers**
- S Cape sets
- Harnesses



























Confined space tripod and winch system

























- Edelrid
  - Vertik
  - Flex tower
  - Core
  - New Ultra light helmet































- Petzl
  - Rope
  - Harness
  - New Ultra light helmet































 Kratos Safety offer a superb range of high quality value for money products.

































## **FALL ARREST KIT**









Rucksack





£60.85 Each

KIT 5





















## **RESTRAINT KIT**

2 Point Full Body Harness



2 Metre Adjustable Lanyard



Rucksack



ONLY

£53.50 Each

KIT 6





















- Fire Extinguisher
- Danger signage
- Spill kits
- First aid
- Eye wash
- Celox powders

































- BS 8599 kits
- Emergency grab bags
- Hemostatic dressings powders and z Gauze
- Eye wash

































- Keela
- Munro jacket
- Munro Sallopettes
- Genesis Fleece
- Belay Jacket

























































XI Training Height Safety Training, Equipment Supply & Kit