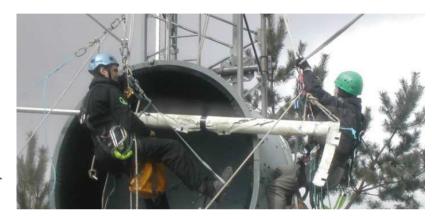

This structure provides a safe training environment to gain exposure to monopole climb and rescue techniques.

Our new Multi functional Monopole has been designed and built to provide multi delegate training which includes 2 step peg systems, and Latchway and fixed ladder system and Latchway;

- Monopole Ladder climb and rescue from Latchway or lanyards
- Monopole step peg climb and rescue off a Latchway

- Do you have the correct training and procedures for rescuing a casualty from a retractable fall arrest block?
- Using standard climbing PPE and rescue kit we can teach you the necessary techniques and procedures to conduct rescue from this difficult scenario in a safe and timely manner.

Our Multi functional rescue systems allows for;

- Descending a casualty
- Pick off a casualty
- Self evacuation
  - √ With personal PPE
  - ✓ Without PPE see photo

- BS 7985
  - 3 Day Course
    - L1 Operators
    - L2 Supervisors
    - 2 Day Refresher
- BS ISO 22846
  - 5 Day Course
    - L1 Operators
    - L2 Supervisors
    - 3 Day Refresher