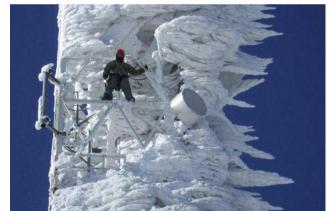

This structure provides a safe training environment to gain exposure to monopole climb and rescue techniques.

Our new Multi functional Monopole has been designed and built to provide multi delegate training which includes 2 step peg systems, and Latchway and fixed ladder system and Latchway;

- Monopole Ladder climb and rescue from Latchway or lanyards
- Monopole step peg climb and rescue off a Latchway

- Do you have the correct training and procedures for rescuing a casualty from a retractable fall arrest block?
- Using standard climbing PPE and rescue kit we can teach you the necessary techniques and procedures to conduct rescue from this difficult scenario in a safe and timely manner.

Our Multi functional rescue systems allows for;

- Descending a casualty
- Pick off a casualty
- Self evacuation
  - √ With personal PPE
  - ✓ Without PPE see photo

- BS 7985
  - 3 Day Course
    - L1 Operators
    - L2 Supervisors
    - 2 Day Refresher
- BS ISO 22846
  - 5 Day Course
    - L1 Operators
    - L2 Supervisors
    - 3 Day Refresher