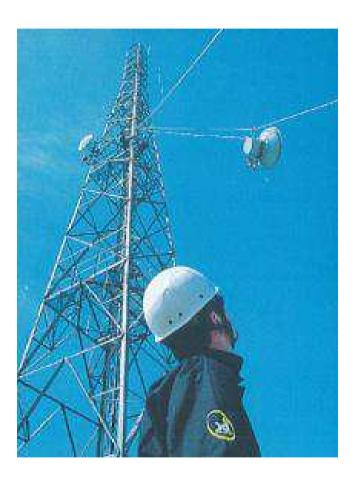

This structure provides a safe training environment to gain exposure to monopole climb and rescue techniques.

Our new Multi functional Monopole has been designed and built to provide multi delegate training which includes 2 step peg systems, and Latchway and fixed ladder system and Latchway;

- Monopole Ladder climb and rescue from Latchway or lanyards
- Monopole step peg climb and rescue off a Latchway

- Do you have the correct training and procedures for rescuing a casualty from a retractable fall arrest block?
- Using standard climbing PPE and rescue kit we can teach you the necessary techniques and procedures to conduct rescue from this difficult scenario in a safe and timely manner.